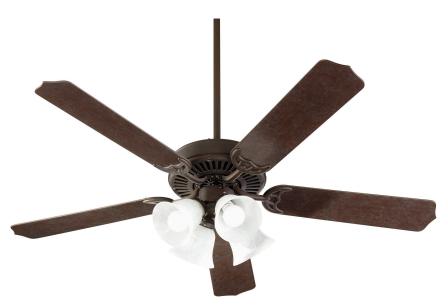

## **CAPRI**

## 7525-144

CAPRI 9 4 Light LED FALAB - Toasted Sienna

| Project:      |  |
|---------------|--|
| Location:     |  |
| Fixture Type: |  |
| Catalog #:    |  |
|               |  |

| DETAILS       |                                       |
|---------------|---------------------------------------|
| FINISH:       | Toasted Sienna w/ Faux Ala-<br>baster |
| MATERIAL:     | Steel                                 |
| BLADE FINISH: | Toasted Sienna / Walnut               |
| LOCATION:     | Dry Listed                            |
| BLADES:       | 5                                     |